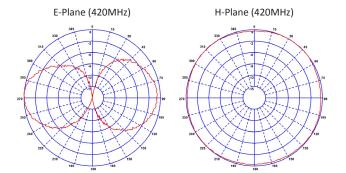

### Bracket Mount Antenna

| Part No.                 |                |                  |
|--------------------------|----------------|------------------|
|                          |                | BM420            |
| Electrical Data          |                |                  |
| Frequency Range (MHz)    |                | 410-430          |
| Operational Band         |                | S1               |
| Gain: Isotropic          |                | 4dBi             |
| Compared to ¼ wave       |                | 2dB              |
| Bandwidth @ 2:1 VSWR     |                | 8%               |
| Polarisation             |                | Vertical         |
| Pattern                  |                | Omni directional |
| Impedance                |                | 50Ω              |
| Max Input Power (W)      |                | 20               |
| Mechanical Data          |                |                  |
| Dimensions (mm)          | Total Length   | 490              |
|                          | Length of whip | 355              |
| Off-Set from wall (mm)   |                | 180              |
| Operating Temp (°C)      |                | -40° / +80°C     |
| Colour                   |                | Black            |
| Mast diameter range (mm) |                | 50.8 / 32.0      |
| Cable Data               |                |                  |
| Туре                     |                | URM76            |
| Length (m)               |                | 4.5              |
| Colour                   |                | Black            |
| Thickness (mm)           |                | 5                |
| Termination              |                | TNC plug         |
| ·                        |                |                  |