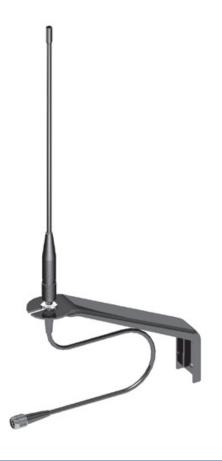

#### BM420

Used with fixed radio terminals Improves range Wall mount or mast mount options

The bracket mount antenna range are easy to install solutions ideal for Police stations and public safety buildings.

### Bracket Mount Antenna

| Part No.                 |                |                  |
|--------------------------|----------------|------------------|
|                          |                | BM420            |
| Electrical Data          |                |                  |
| Frequency Range (MHz)    |                | 410-430          |
| Operational Band         |                | S1               |
| Gain: Isotropic          |                | 4dBi             |
| Compared to ¼ wave       |                | 2dB              |
| Bandwidth @ 2:1 VSWR     |                | 8%               |
| Polarisation             |                | Vertical         |
| Pattern                  |                | Omni directional |
| Impedance                |                | 50Ω              |
| Max Input Power (W)      |                | 20               |
| Mechanical Data          |                |                  |
| Dimensions (mm)          | Total Length   | 490              |
|                          | Length of whip | 355              |
| Off-Set from wall (mm)   |                | 180              |
| Operating Temp (°C)      |                | -40° / +80°C     |
| Colour                   |                | Black            |
| Mast diameter range (mm) |                | 50.8 / 32.0      |
| Cable Data               |                |                  |
| Туре                     |                | URM76            |
| Length (m)               |                | 4.5              |
| Colour                   |                | Black            |
| Thickness (mm)           |                | 5                |
| Termination              |                | TNC plug         |
| ·                        |                |                  |