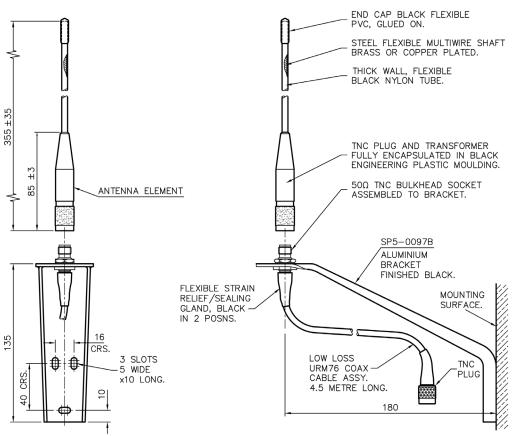

#### Technical Drawing

### Bracket Mount Antenna

| Part No.                 |                |                  |
|--------------------------|----------------|------------------|
|                          |                | BM420            |
| Electrical Data          |                |                  |
| Frequency Range (MHz)    |                | 410-430          |
| Operational Band         |                | S1               |
| Gain: Isotropic          |                | 4dBi             |
| Compared to ¼ wave       |                | 2dB              |
| Bandwidth @ 2:1 VSWR     |                | 8%               |
| Polarisation             |                | Vertical         |
| Pattern                  |                | Omni directional |
| Impedance                |                | 50Ω              |
| Max Input Power (W)      |                | 20               |
| Mechanical Data          |                |                  |
| Dimensions (mm)          | Total Length   | 490              |
|                          | Length of whip | 355              |
| Off-Set from wall (mm)   |                | 180              |
| Operating Temp (°C)      |                | -40° / +80°C     |
| Colour                   |                | Black            |
| Mast diameter range (mm) |                | 50.8 / 32.0      |
| Cable Data               |                |                  |
| Туре                     |                | URM76            |
| Length (m)               |                | 4.5              |
| Colour                   |                | Black            |
| Thickness (mm)           |                | 5                |
| Termination              |                | TNC plug         |
| ·                        |                |                  |