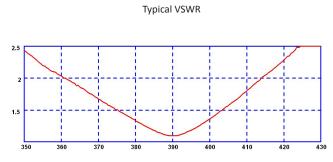

### Bracket Mount Antenna

| Part No.                 |                |                  |
|--------------------------|----------------|------------------|
|                          |                | BM420            |
| Electrical Data          |                |                  |
| Frequency Range (MHz)    |                | 410-430          |
| Operational Band         |                | S1               |
| Gain: Isotropic          |                | 4dBi             |
| Compared to ¼ wave       |                | 2dB              |
| Bandwidth @ 2:1 VSWR     |                | 8%               |
| Polarisation             |                | Vertical         |
| Pattern                  |                | Omni directional |
| Impedance                |                | 50Ω              |
| Max Input Power (W)      |                | 20               |
| Mechanical Data          |                |                  |
| Dimensions (mm)          | Total Length   | 490              |
|                          | Length of whip | 355              |
| Off-Set from wall (mm)   |                | 180              |
| Operating Temp (°C)      |                | -40° / +80°C     |
| Colour                   |                | Black            |
| Mast diameter range (mm) |                | 50.8 / 32.0      |
| Cable Data               |                |                  |
| Туре                     |                | URM76            |
| Length (m)               |                | 4.5              |
| Colour                   |                | Black            |
| Thickness (mm)           |                | 5                |
| Termination              |                | TNC plug         |
| ·                        |                |                  |