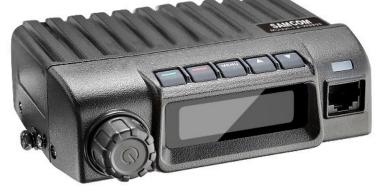

# Samcom CM-300

### IPTT POC MOBILE TERMINAL

## Samcom CM-300

#### **SPECIFICATIONS**

Public Network System
Frequency Range
Power Voltage Range
Temperature Range
Weight
Dimensions(H×W×D)

GSM/WCDMA

GSM: 900/1800MHz, WCDMA: 900/2100MHz

12V DC±20%

-20c ~ +60c

268g

115 × 105 × 37mm