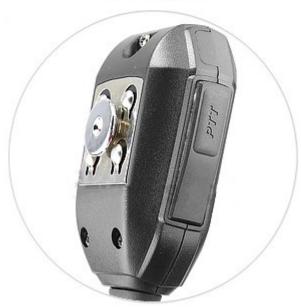

### iptt

# Samcom CM-300

### IPTT POC MOBILE TERMINAL













## Samcom CM-300

#### **APPLICATION**

For ultra long range or management communications such as transportation and logistics, multi-site work, public safety, motorsport rescue, emergency situation command, security, festivals & events, cycle races and private ambulance.

### **MAIN FEATURES**

- IP55 rating dust and splash protection
- Robust, rugged and heavy-duty design
- GSM 900/1800MHz, WCDMA 900/2100MHz
- Crisp, clear and high quality sound
- Backlit LCD display
- Voice annunciation
- No external GSM / WCDMA antenna required
- Group call & private call
- Contact list
- Time-out timer
- GPS as standard







#### **SPECIFICATIONS**

Public Network System
Frequency Range
Power Voltage Range
Temperature Range
Weight
Dimensions(H×W×D)

GSM/WCDMA

GSM: 900/1800MHz, WCDMA: 900/21