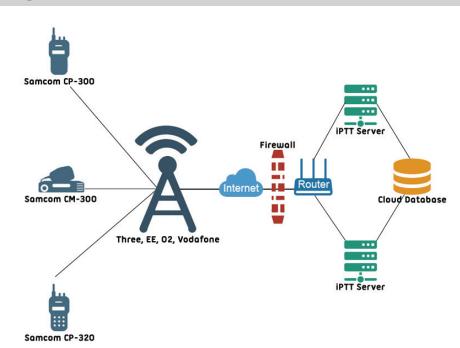

### iptt

# Samcom CM-300

### IPTT POC MOBILE TERMINAL

## Samcom CM-300

#### **APPLICATION**

For ultra long range or management communications such as transportation and logistics, multi-site work, public safety, motorsport rescue, emergency situation command, security, festivals & events, cycle races and private ambulance.

### **MAIN FEATURES**

- IP55 rating dust and splash protection
- Robust, rugged and heavy-duty design
- GSM 900/1800MHz, WCDMA 900/2100MHz
- Crisp, clear and high quality sound
- Backlit LCD display
- Voice annunciation
- No external GSM / WCDMA antenna required
- Group call & private call
- Contact list
- Time-out timer
- GPS as standard

#### **SPECIFICATIONS**

Public Network System
Frequency Range
Power Voltage Range
Temperature Range
Weight
Dimensions(H×W×D)

GSM/WCDMA

GSM: 900/1800MHz, WCDMA: 900/2100MHz

12V DC±20%

-20c ~ +60c

268g

115 × 105 × 37mm