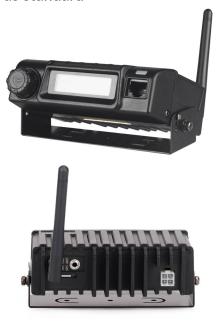

### **MAIN FEATURES**

- IP55 rating dust and splash protection
- Robust, rugged and heavy-duty design
- GSM 900/1800MHz, WCDMA 900/2100MHz
- Crisp, clear and high quality sound
- Backlit LCD display
- Voice annunciation
- No external GSM / WCDMA antenna required
- Group call & private call
- Contact list
- Time-out timer
- GPS as standard

#### **SPECIFICATIONS**

Public Network System
Frequency Range
Power Voltage Range
Temperature Range
Weight
Dimensions(H×W×D)

GSM/WCDMA

GSM: 900/1800MHz, WCDMA: 900/2100MHz

12V DC±20%

-20c ~ +60c

268g

115 × 105 × 37mm