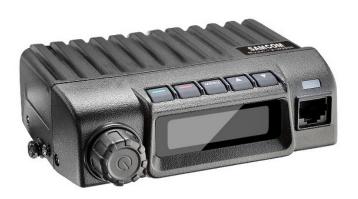

### **MAIN FEATURES**

- IP55 rating dust and splash protection
- Robust, rugged and heavy-duty design
- GSM 900/1800MHz, WCDMA 900/2100MHz
- Crisp, clear and high quality sound
- Backlit LCD display
- Voice annunciation
- No external GSM / WCDMA antenna required
- Group call & private call
- Contact list
- Time-out timer
- GPS as standard

#### **SPECIFICATIONS**

Public Network System
Frequency Range
Power Voltage Range
Temperature Range
Weight
Dimensions(H×W×D)

GSM/WCDMA

GSM: 900/1800MHz, WCDMA: 900/2100MHz

12V DC±20%

-20c ~ +60c

268g

115 × 105 × 37mm