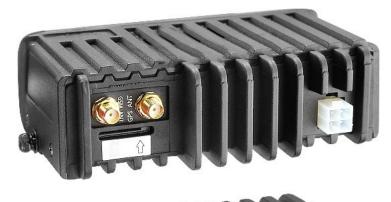

# Samcom CM-300

### IPTT POC MOBILE TERMINAL

## Samcom CM-300

#### **SPECIFICATIONS**

Public Network System
Frequency Range
Power Voltage Range
Temperature Range
Weight
Dimensions(H×W×D)

GSM/WCDMA

GSM: 900/1800MHz, WCDMA: 900/2100MHz

12V DC±20%

-20c ~ +60c

268g

115 × 105 × 37mm