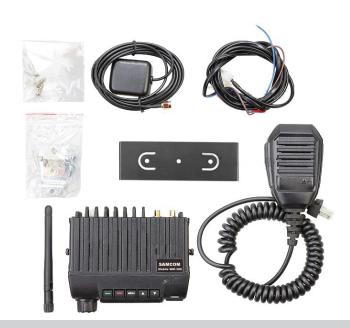

### **MAIN FEATURES**

- IP55 rating dust and splash protection
- Robust, rugged and heavy-duty design
- GSM 900/1800MHz, WCDMA 900/2100MHz
- Crisp, clear and high quality sound
- Backlit LCD display
- Voice annunciation
- No external GSM / WCDMA antenna required
- Group call & private call
- Contact list
- Time-out timer
- GPS as standard

#### **SPECIFICATIONS**

Public Network System
Frequency Range
Power Voltage Range
Temperature Range
Weight
Dimensions(H×W×D)

GSM/WCDMA

GSM: 900/1800MHz, WCDMA: 900/2100MHz

12V DC±20%

-20c ~ +60c

268g

115 × 105 × 37mm